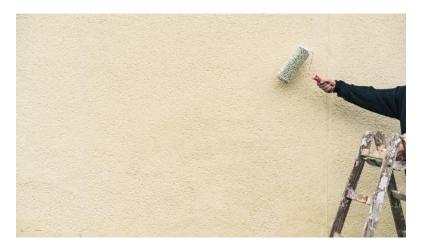

### **Areas of Application :-**

 As a texture coating to form various designs like Dholpur, Spray Coat, Roller Coat, Ruff Tuff etc.

#### Features & Benefits :-

- Creates a rustic, Dholpur stone like finish and other designs to make the exterior surface look beautiful.
- Forms a hard texture body that is excellent against abrasion and scratch.
- ✓ Versatile in design.
- Tough Textured The tough textured finish lasts for long and ensures low maintenance.
- ✓ UV Resistance It has excellent UV resistance and adhesion.
- Anti-algae Resists fungus and algae growth, when applied as a system with the recommended top coat.
- Factory made product with consistent quality.
- ✓ No water curing is required at site.
- Ready to use.